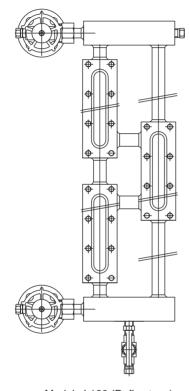

## Zig-zag type level gauge

Model: L120 (Reflex type)

L220 (Transparent type)

Spec. sheet no. LD01-03

#### Description

This level gauge is possible to measure the level point without any dead point between cover & cover, and installed on LPG tank or butan tank.

It's applicable to reflex and transparent type level gauges.

# **Specification**

Model: L120 (Reflex type)

Material

Carbon steel, Stainless steel

Max. pressure

10 MPa

**Vessel connection** 

1/2", 3/4" and 1"