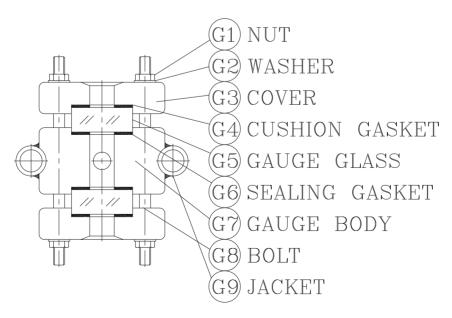

## Jacket type level gauge for L100 and L200

Spec. sheet no. LD01-04

### Model: L200 (Jacket type)