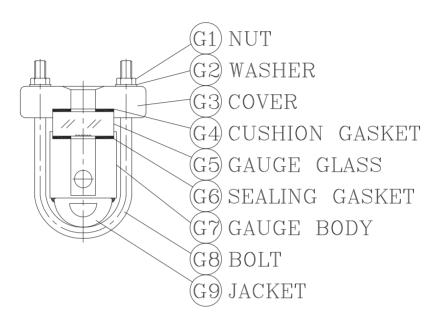

## Jacket type level gauge for L100 and L200

Spec. sheet no. LD01-04

### Model: L100 (Jacket type)