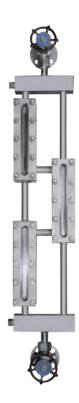

Model: L220 (Transparent type)

**Model: L220 (Transparent type)** 

Material

Carbon steel, Stainless steel

Max. pressure

10 MPa

**Vessel connection** 

½", ¾" and 1"