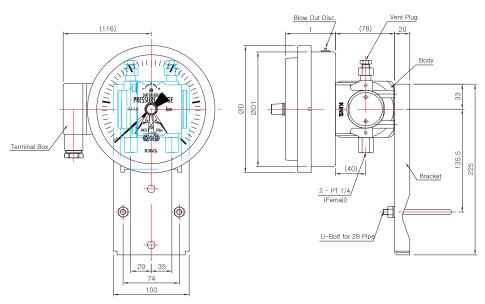

### Model No. | SS-3301 (150mm) Bracket For 2B Pipe Type

#### Dimensions (mm)

| Model No.   | Con'n (d)       | ØD  | ØD1 | t    |
|-------------|-----------------|-----|-----|------|
| SS-3301-100 | PT 1/4 (Femail) | 114 | 100 | (66) |
| SS-3301-150 |                 | 168 | 152 | (66) |

<sup>\*( )</sup>The measurement in the blanket is approximate.

#### **Product Specification**

- + Case
  · STS 304
- + Cover
- · STS 304
- + Connection
  · STS 316
- · PT ↔ 1/4(Female)
- + Window
- · Poly-carbonate

- + Pointer
  - · Aluminum
  - · Black coating
- + Dial
  - · Aluminum
  - · White coating
  - · Black (MPa), red (bar) gradations and characters
- + Bellows(Element)
  - · STS304, STS316
- + Movement
  · STS 304

- + Connecting method
  - · U-Bolt for 2B Pipe
- + Base Pressure
  - · 5 MPa
- + Contact rating
  - · AC 125V 0.5A / 250V 0.25A
- · DC 24V 0.25A
- + Option
  - $\cdot$  3–Way or 5–Way Manifold valve
  - · Accessories