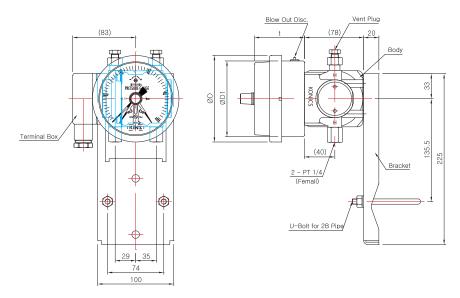

## Model No. | SS-3301 (100mm) Bracket For 2B Pipe Type

#### Dimensions (mm)

| Model No.   | Con'n (d)       | ØD  | ØD1 | t    |
|-------------|-----------------|-----|-----|------|
| SS-3301-100 | PT 1/4 (Femail) | 114 | 100 | (66) |
| SS-3301-150 |                 | 168 | 152 | (66) |

<sup>\*( )</sup>The measurement in the blanket is approximate.

#### **Product Specification**

- + Case
  · STS 304
- + Cover
- · STS 304
- + Connection
  · STS 316
- · PT ↔ 1/4(Female)
- + Window
- · Poly-carbonate

- + Pointer
  - · Aluminum
  - · Black coating
- + Dial
  - · Aluminum
  - · White coating
  - · Black (MPa), red (bar) gradations and characters
- + Bellows(Element)
  - · STS304, STS316
- + Movement
  · STS 304

- + Connecting method
  - · U-Bolt for 2B Pipe
- + Base Pressure
  - · 5 MPa
- + Contact rating
  - · AC 125V 0.5A / 250V 0.25A
- · DC 24V 0.25A
- + Option
  - $\cdot$  3–Way or 5–Way Manifold valve
  - · Accessories