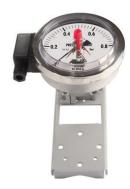

# Differential Pressure Gauge (with Contact)

### Model No. SS-3301 Series

SS-3301

## Summary This gauge I

This gauge has L (low pressure side) and H (high pressure side) in pressure access port. By indicating the differential of pressure (differential pressure) of 2 places', it is able to measure the differential pressure and by using that, able to measure liquid level and flux too.

#### Purpose of Use

- Measure the influx of pipe line using orifice as a differential pressure type flow meter
- Measure sealed tank's liquid level as a differential pressure liquid level meter.
- Application line of potential difference of pressure, etc