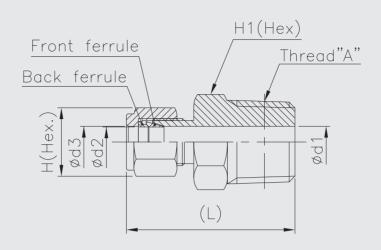

## Standard product drawing (7/8)

| Pipe dia | Thread"A" | ød1  | ød2  | ød3  | H1(Hex) | H(Hex)    | (L)  |
|----------|-----------|------|------|------|---------|-----------|------|
| ø1.6     | NPT 1/8   | 1.8  | 1.6  | 2    | 8X8.8   | 11X12.7   | 26   |
|          | NPT 1/4   |      |      |      | 17X19.6 | 14X16.2   | 36.5 |
| ø3.2     | NPT 1/8   | 3.4  | 3.2  | 3.6  | 11X12.7 | · 11X12.7 | 31   |
|          | NPT 1/4   |      |      |      | 14X16.2 |           | 36.5 |
|          | NPT 3/8   |      |      |      | 17X19.6 |           | 36.5 |
|          | NPT 1/2   |      |      |      | 22X25.4 |           | 42.5 |
| ø4.8     | NPT 1/8   | 5    | 4.8  | 5.2  | 11X12.7 | 11X12.7   |      |
|          | NPT 1/4   |      |      |      | 14X16.2 | 13X15     | 37   |
|          | NPT 3/8   |      |      |      | 17X19.6 |           | 37.8 |
|          | NPT 1/2   |      |      |      | 22X25.4 |           | 42.7 |
| Ø6.4     | NPT 1/4   | 6.6  | 6.4  | 6.8  | 17X19.6 | 14X16.2   | 40   |
|          | NPT 3/8   |      |      |      | 17X19.6 |           | 40   |
|          | NPT 1/2   |      |      |      | 22X25.4 |           | 45   |
| Ø8.0     | NPT 1/4   | 8.2  | 8.0  | 8.4  | 17X19.6 | 17X19.6   | 40   |
|          | NPT 3/8   |      |      |      | 17X19.6 |           | 40   |
|          | NPT 1/2   |      |      |      | 22X25.4 |           | 45.7 |
| ø10      | NPT 3/8   | 10.2 | 10   | 10.4 | 19X21.9 | 19X21.9   | 41   |
|          | NPT 1/2   |      |      |      | 22X25.4 |           | 47   |
| ø12      | NPT 1/2   | 12.2 | 12   | 12.4 | 22X25.4 | 22X25.4   | 50   |
| ø9.5     | NPT 1/4   | 9.7  | 9.5  | 9.9  | 17X19.6 | 17X19.6   | 40   |
|          | NPT 1/2   |      |      |      | 22X25.4 | 22X25.4   | 50   |
| ø12.7    | NPT 1/2   | 12.9 | 12.7 | 13.1 | 22X25.4 | 22X25.4   | 50   |
| ø2.3     | NPT 1/2   | 2.5  | 2.3  | 2.7  | 22X25.4 | 11X12.7   |      |
| ø6.0     | NPT 1/2   | 6.2  | 6.0  | 6.4  | 22X25.4 | 14X16.2   | 45   |
| ø13.8    | NPT 1/2   | 14   | 13.8 | 14.2 | 27X31.2 | 27X31.2   | 50   |