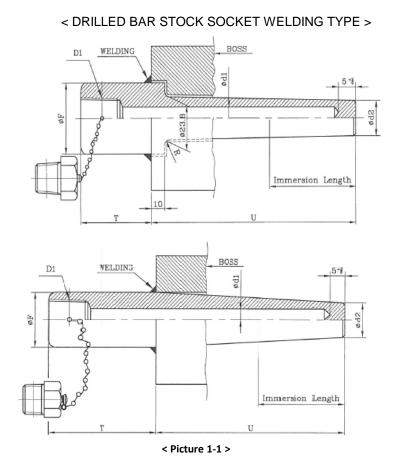

#### **B. Welding Procedure**

Install a Thermowell to the BOSS where want to install. (Refer to picture 1-1) After the installation, perform the tack welding around a welding point After checking install state, perform the welding if no problem.